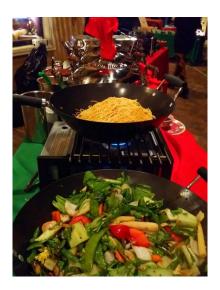

# Italian Pasta Station Choices

# PASTA CHOICES

Penne Pasta Cheese Ravioli Tri-colored Tortellini Farfalline Bow-Tie Couscous

#### SAUCE CHOICES

Marinara Alfredo Pesto Alfredo Olive Oil Basil and Garlic Sauce Primavera

# **MEAT CHOICES**

Meatballs Italian Bolognese Meat Sauce Chicken Breast Pancetta Diced

**VEGETARIAN & VEGAN FRIENDLY** Primavera