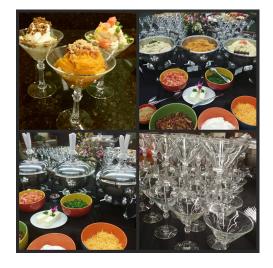

#### Baked or Mashed Potato Martini Bar

#### POTATO CHOICES

Baked Potato Baked Sweet Potato Mashed Potatoes Mashed Sweet Potatoes Garlic Mashed Potatoes

#### **TOPPING CHOICES**

Real Bacon Diced Chicken Chili Grounded Beef Green Onions Chopped Chives Diced Tomatoes Sautéed Mushrooms Steamed Chopped Broccoli Shredded Cheddar Hot Cheese Sauce Shredded Parmesan Brown Sugar Soft Butter Sour Cream

#### **Dessert Bar**

N. Y. Style Cheesecake Strawberry Cheesecake Chocolate Caramel Cheesecake Amaretto Mascarpone Chocolate Mousse Red Wine Poached Pears Caramel Flan w/ Grilled Pineapples & Berries Florida Key Lime Pie Tuile Ice Cream Bowl Sweet Potato Pie Dessert Shooters