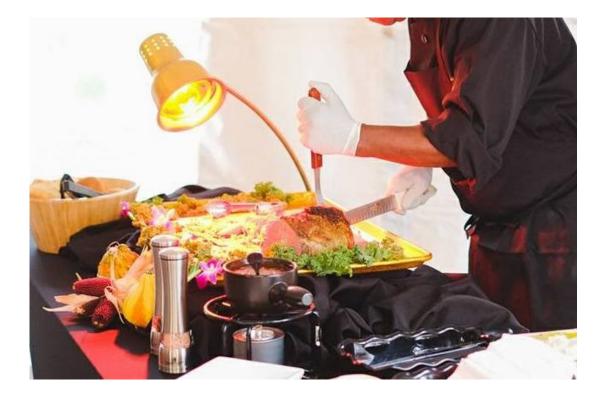

#### **Carving Station Choices**

Garlic Pepper Rubbed Roast Beef served with au jus or Peppercorn Demi-Glace

Chateaubriand (Beef Tenderloin) served with mushroom Demi-Glace

**Slowed Cooked Prime Rib** served with au jus and horsy sauce

*Encrusted Mojo Pork Loin* served with Apple Chutney or Pork Gravy

Country Mustard & Brown Sugar Glazed Ham

**Oven Roasted Boneless Leg of Lamb** served with Red Wine sauce

Lamb Rack Chops served with Red Wine sauce

**Roasted Turkey Breast** served with sage turkey gravy

Carving stations come with dinner rolls.